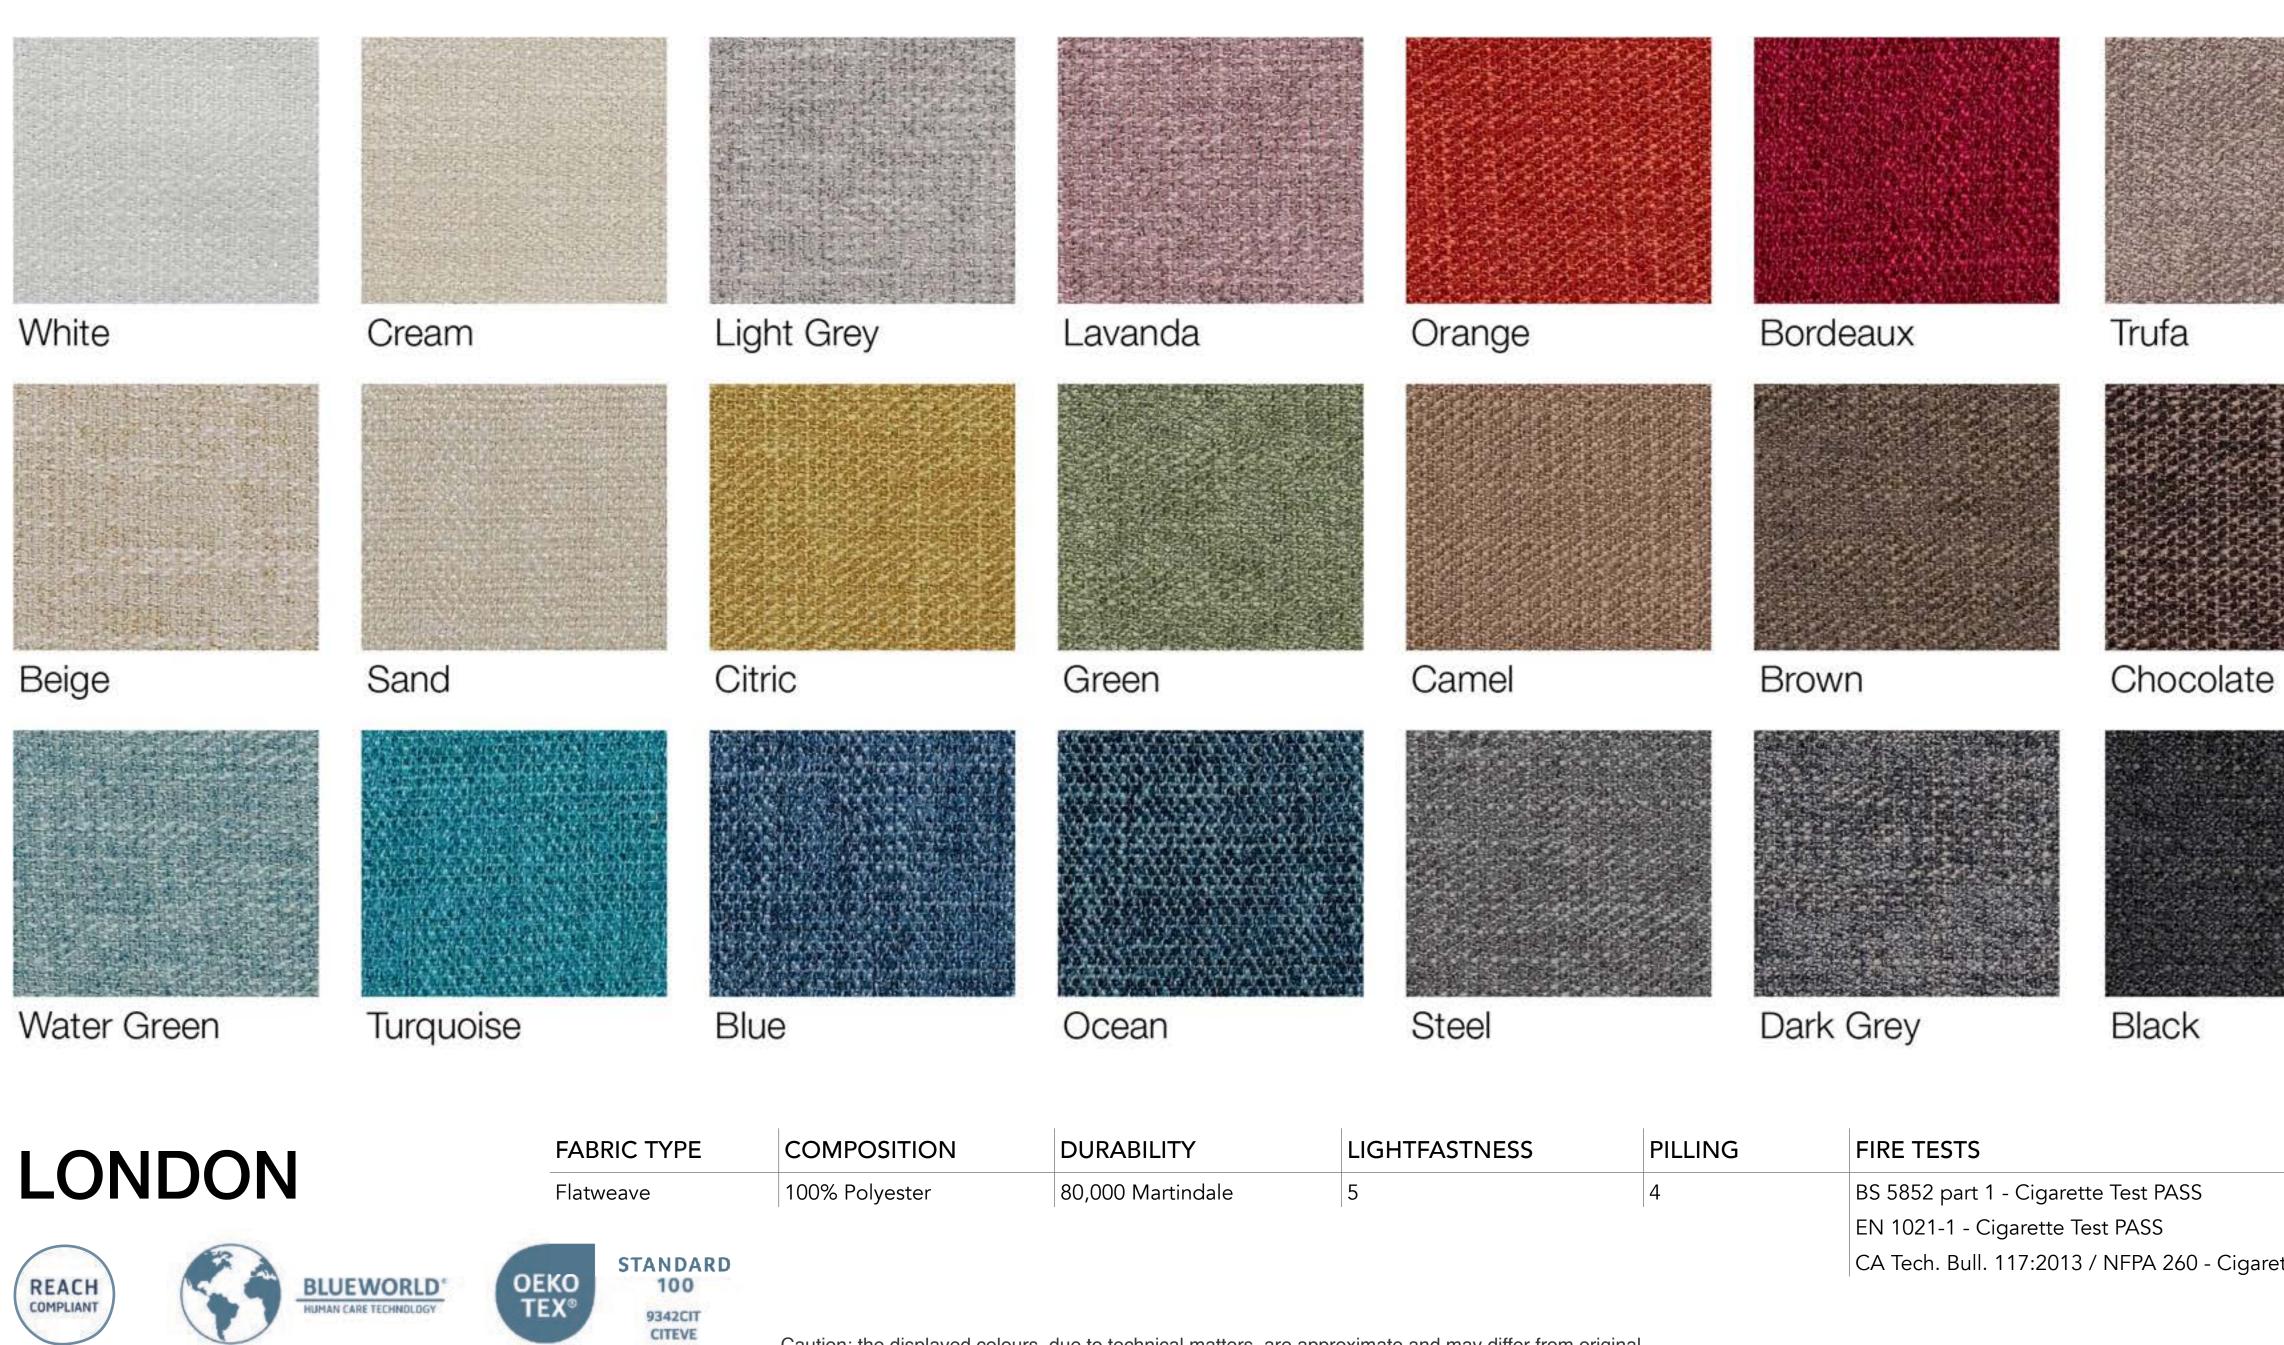

Lavanda

Cement

CA Tech. Bull. 117:2013 / NFPA 260 - Cigarette Test PASS

| ABILITY      | LIGHTFASTNESS | PILLING | FIRE TESTS                                         |
|--------------|---------------|---------|----------------------------------------------------|
| ) Martindale | 5             | 4       | BS 5852 part 1 - Cigarette Test PASS               |
|              |               |         | EN 1021-1 - Cigarette Test PASS                    |
|              |               |         | CA Tech. Bull. 117:2013 / NFPA 260 - Cigarette Tes |