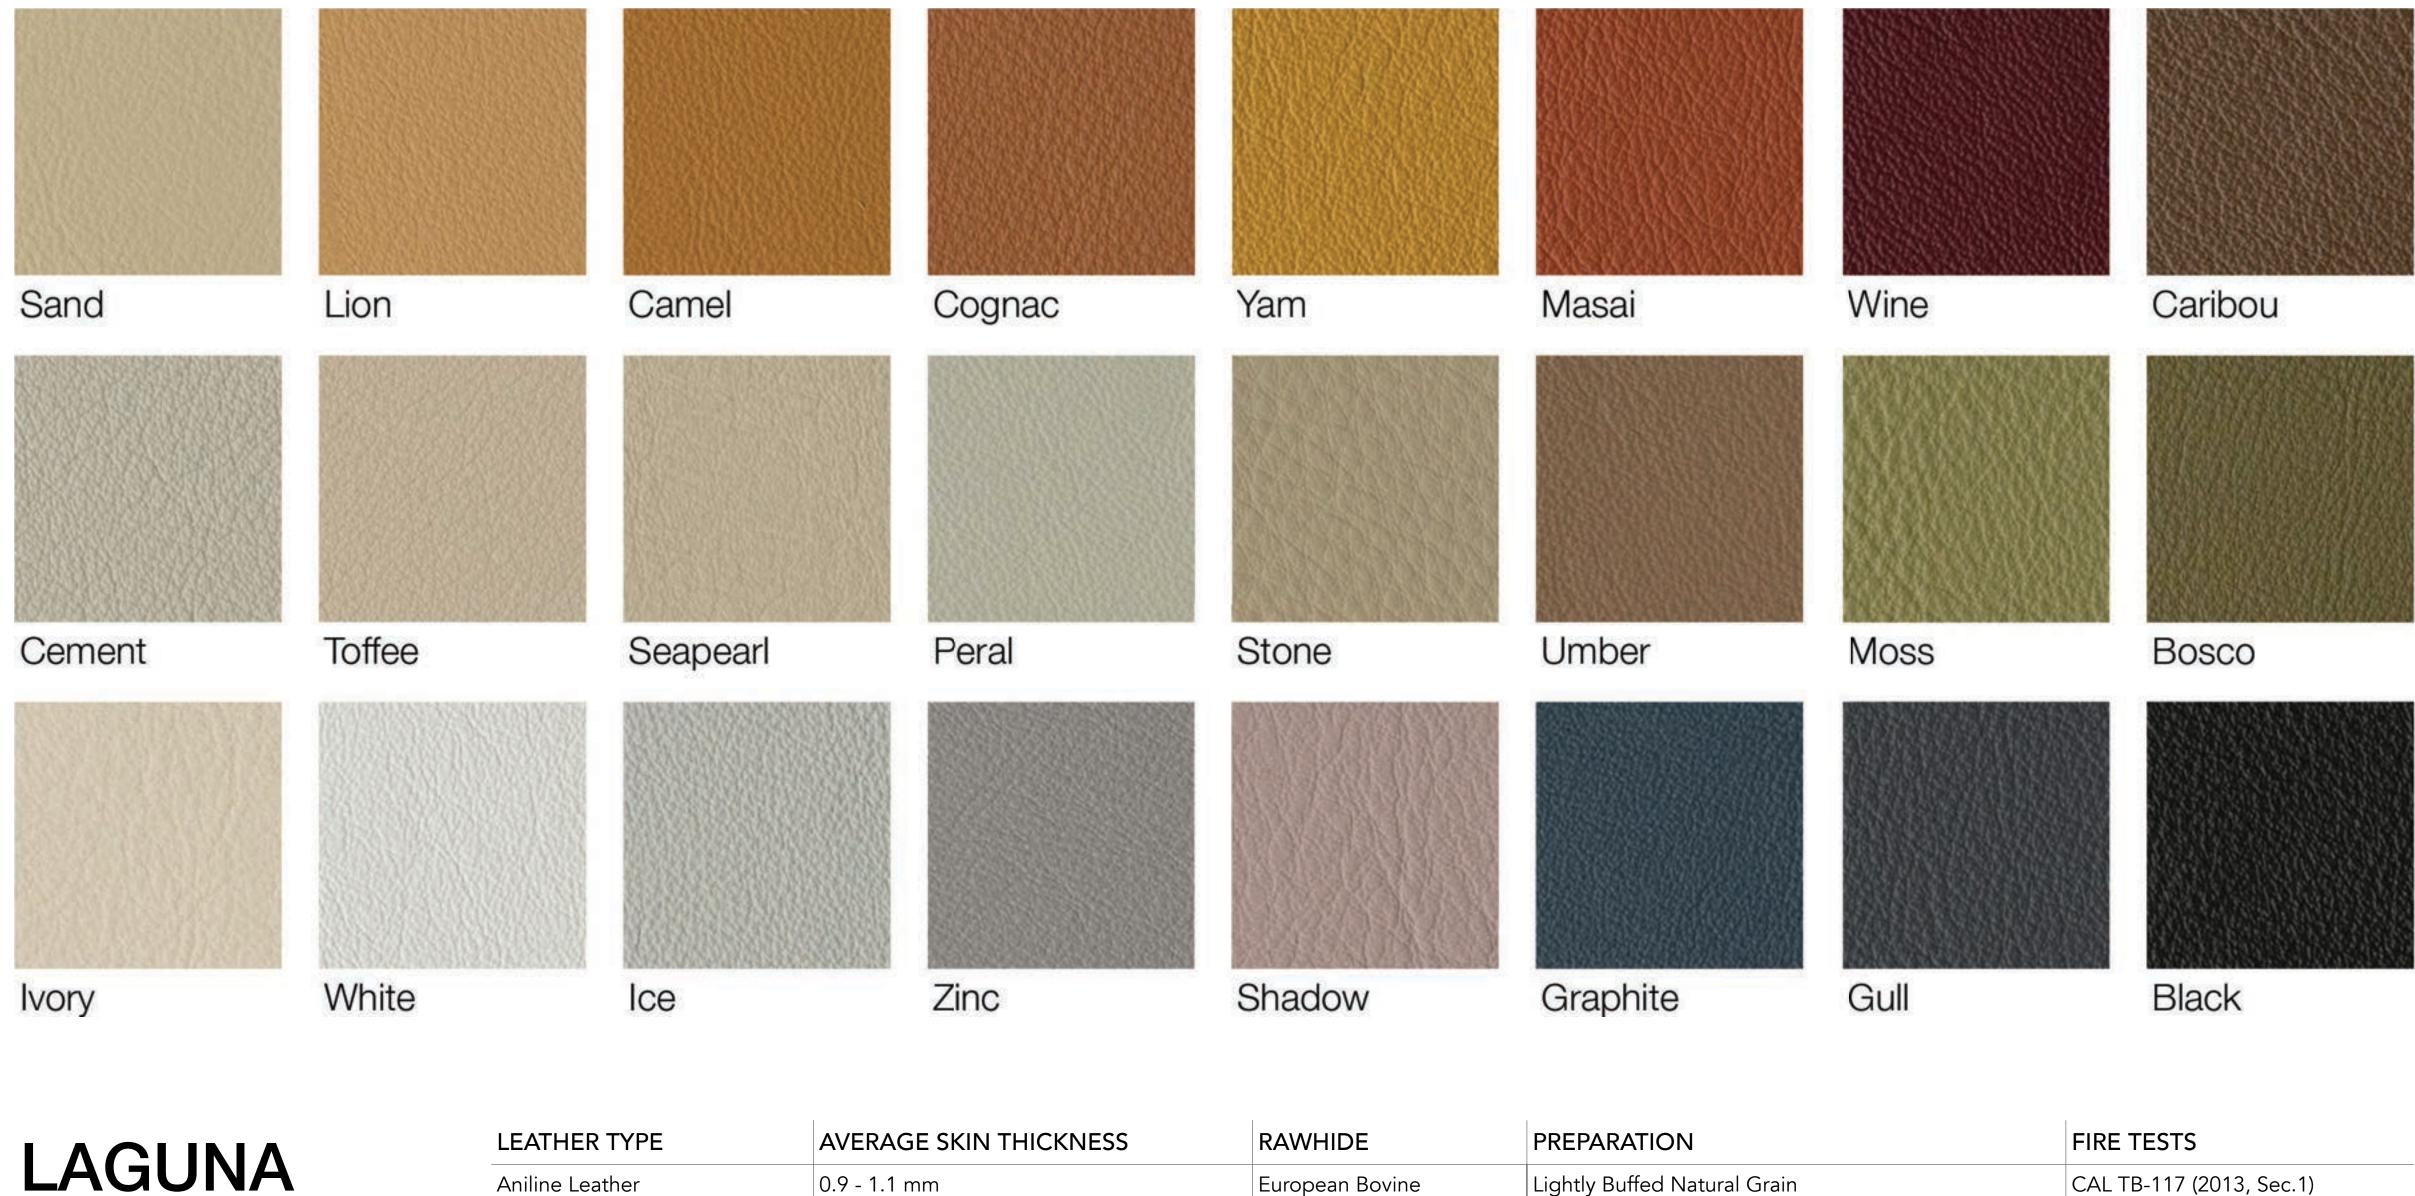

FLORIDA

LEATHER TYPE

Corrected Leather

AVERAGE SKIN THICKNESS

0.8 - 1.0 mm

#### Anthracite

Aniline Leather

0.9 - 1.1 mm

| RAWHIDE         | PREPARATION                                        | FIRE TESTS               |
|-----------------|----------------------------------------------------|--------------------------|
| European Bovine | Lightly Buffed Natural Grain                       | CAL TB-117 (2013, Sec.1) |
|                 | Transparent Protective Coat, Soft Waxy Feel, Semi- | BS 5852:1979             |
|                 | Matte Finish                                       | BS EN 1021-1-2:2006      |