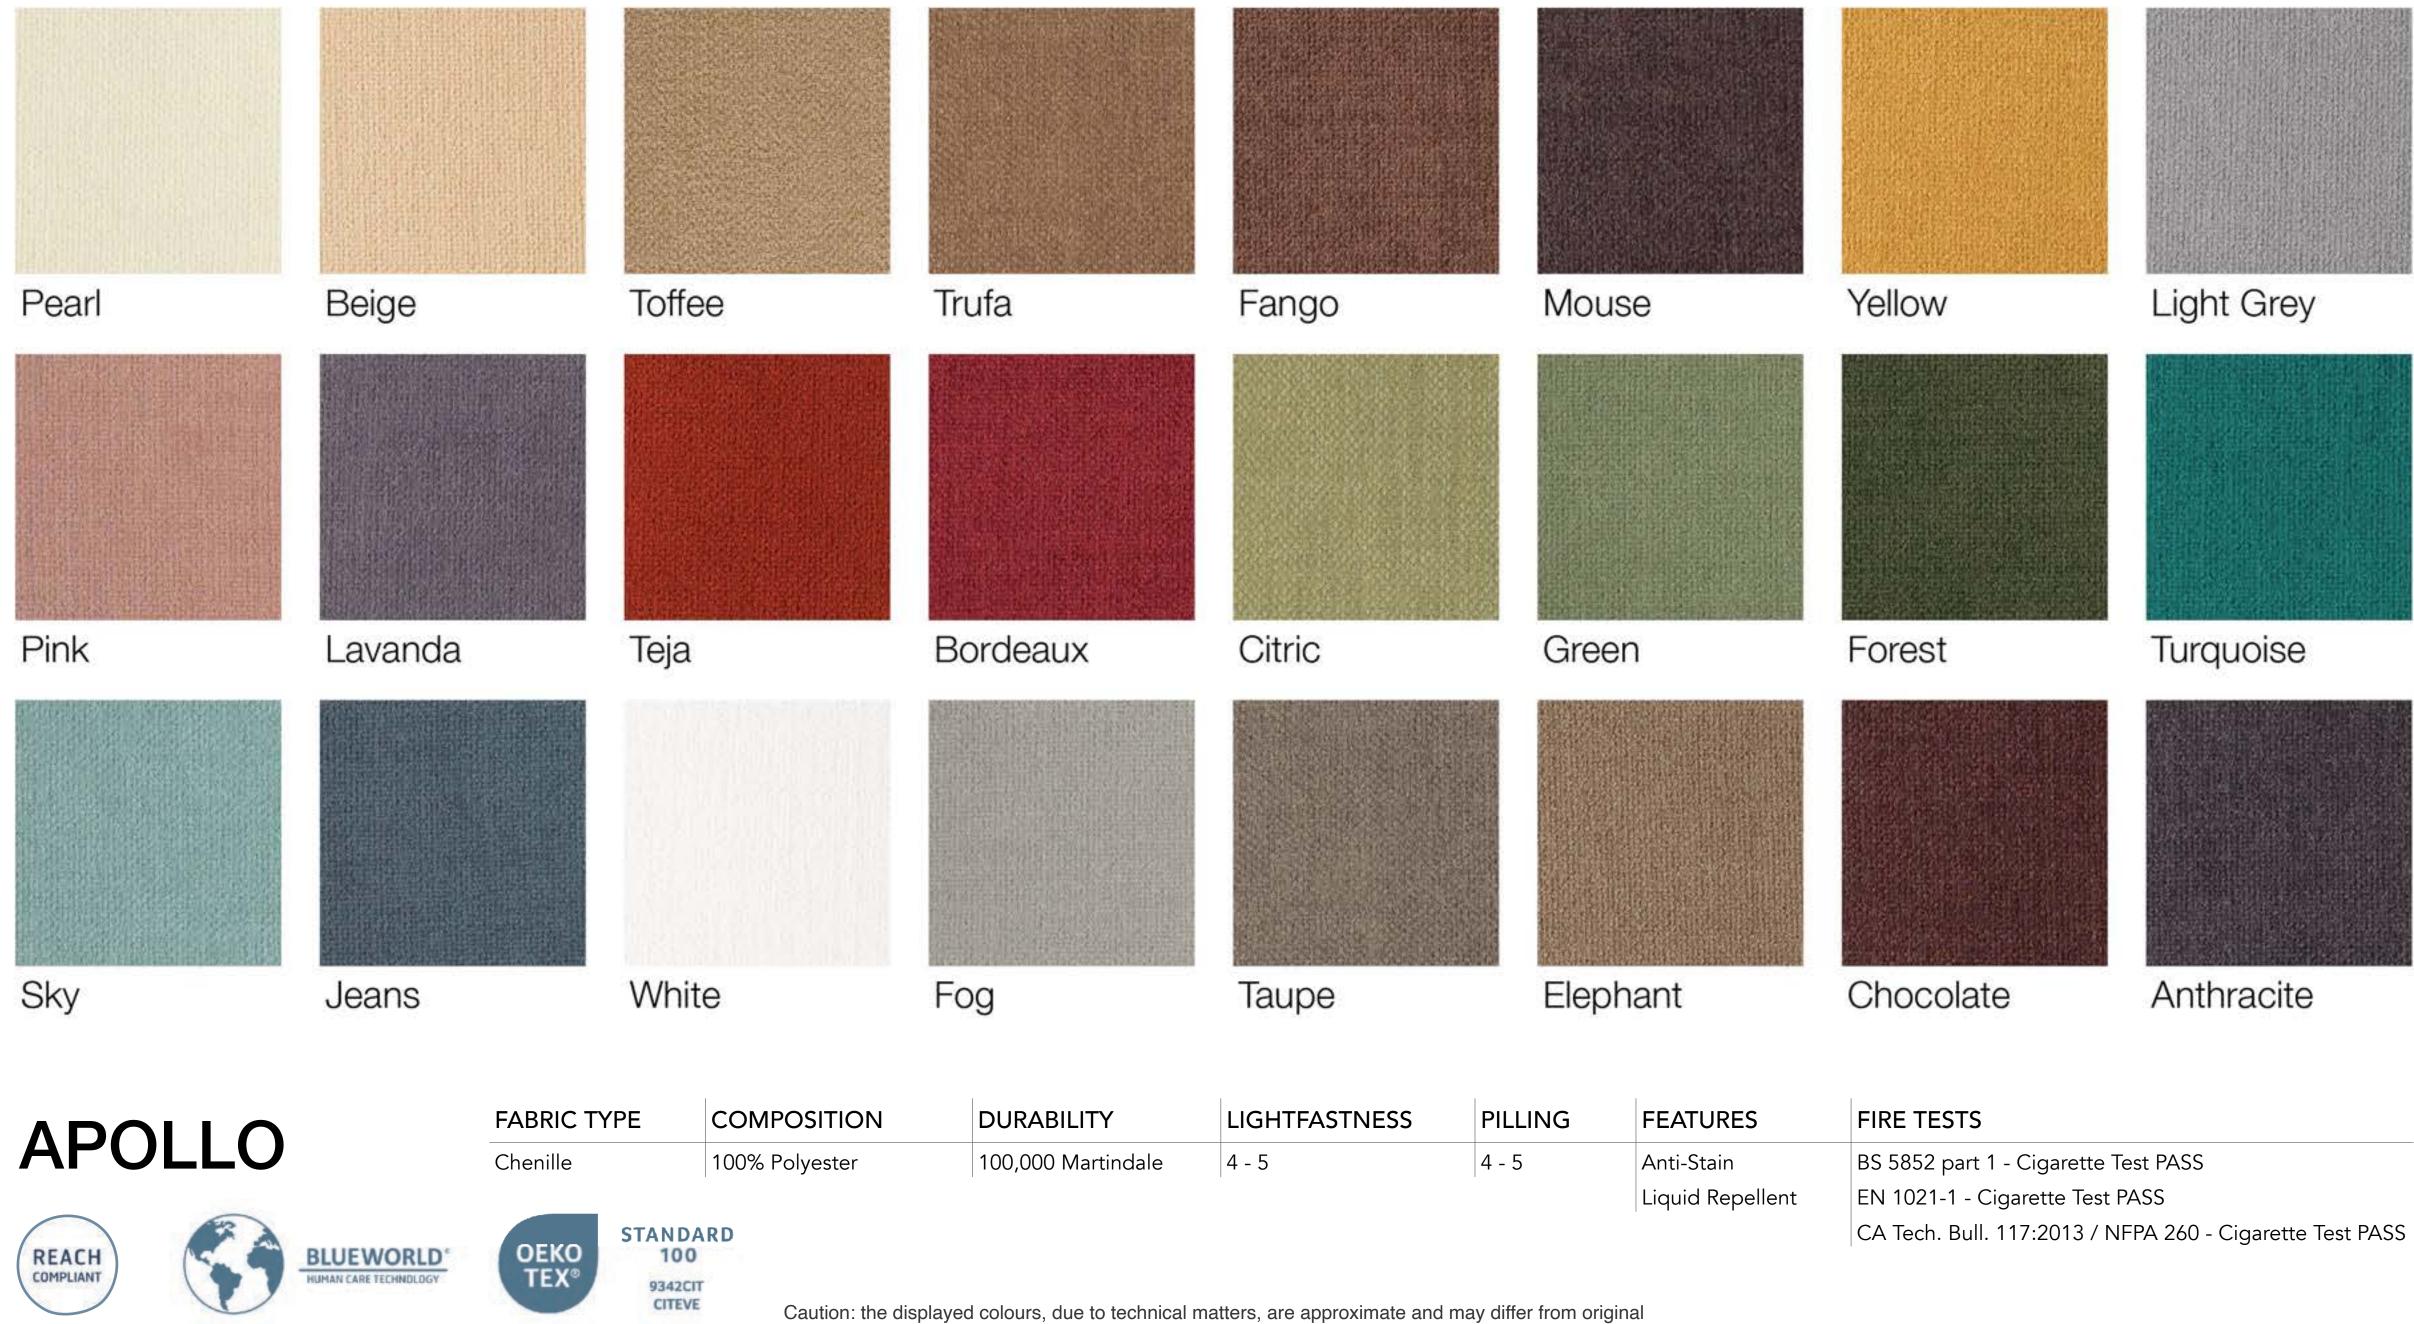

# UPHOLSTERY OPTIONS MURA SOFA COLLECTION

|      | LIGHTFASTNESS | PILLING | FEATURES         | FIRE TESTS                                       |
|------|---------------|---------|------------------|--------------------------------------------------|
| dale | 4 - 5         | 4 - 5   | Anti-Stain       | BS 5852 part 1 - Cigarette Test PASS             |
|      |               |         | Liquid Repellent | EN 1021-1 - Cigarette Test PASS                  |
|      |               |         |                  | CA Tech Bull 117·2013 / NFPA 260 - Cigarette Tes |