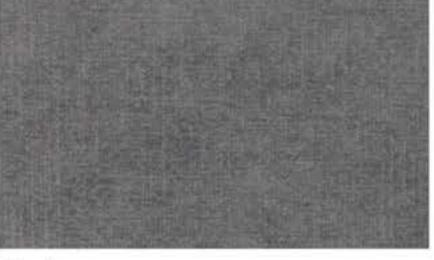

Forest

| ΝΛΛΛΙΙ             | FABRIC TYPE         | COMPOSITION                                       | DURABILITY                 |
|--------------------|---------------------|---------------------------------------------------|----------------------------|
| MACAU              | Velvet - Soft Sheen | 100% Polyester                                    | 90,000 Martindale          |
| REACH<br>COMPLIANT |                     | NDARD<br>00<br>42CIT<br>TEVE<br>Caution: the disp | laved colours. due to tech |