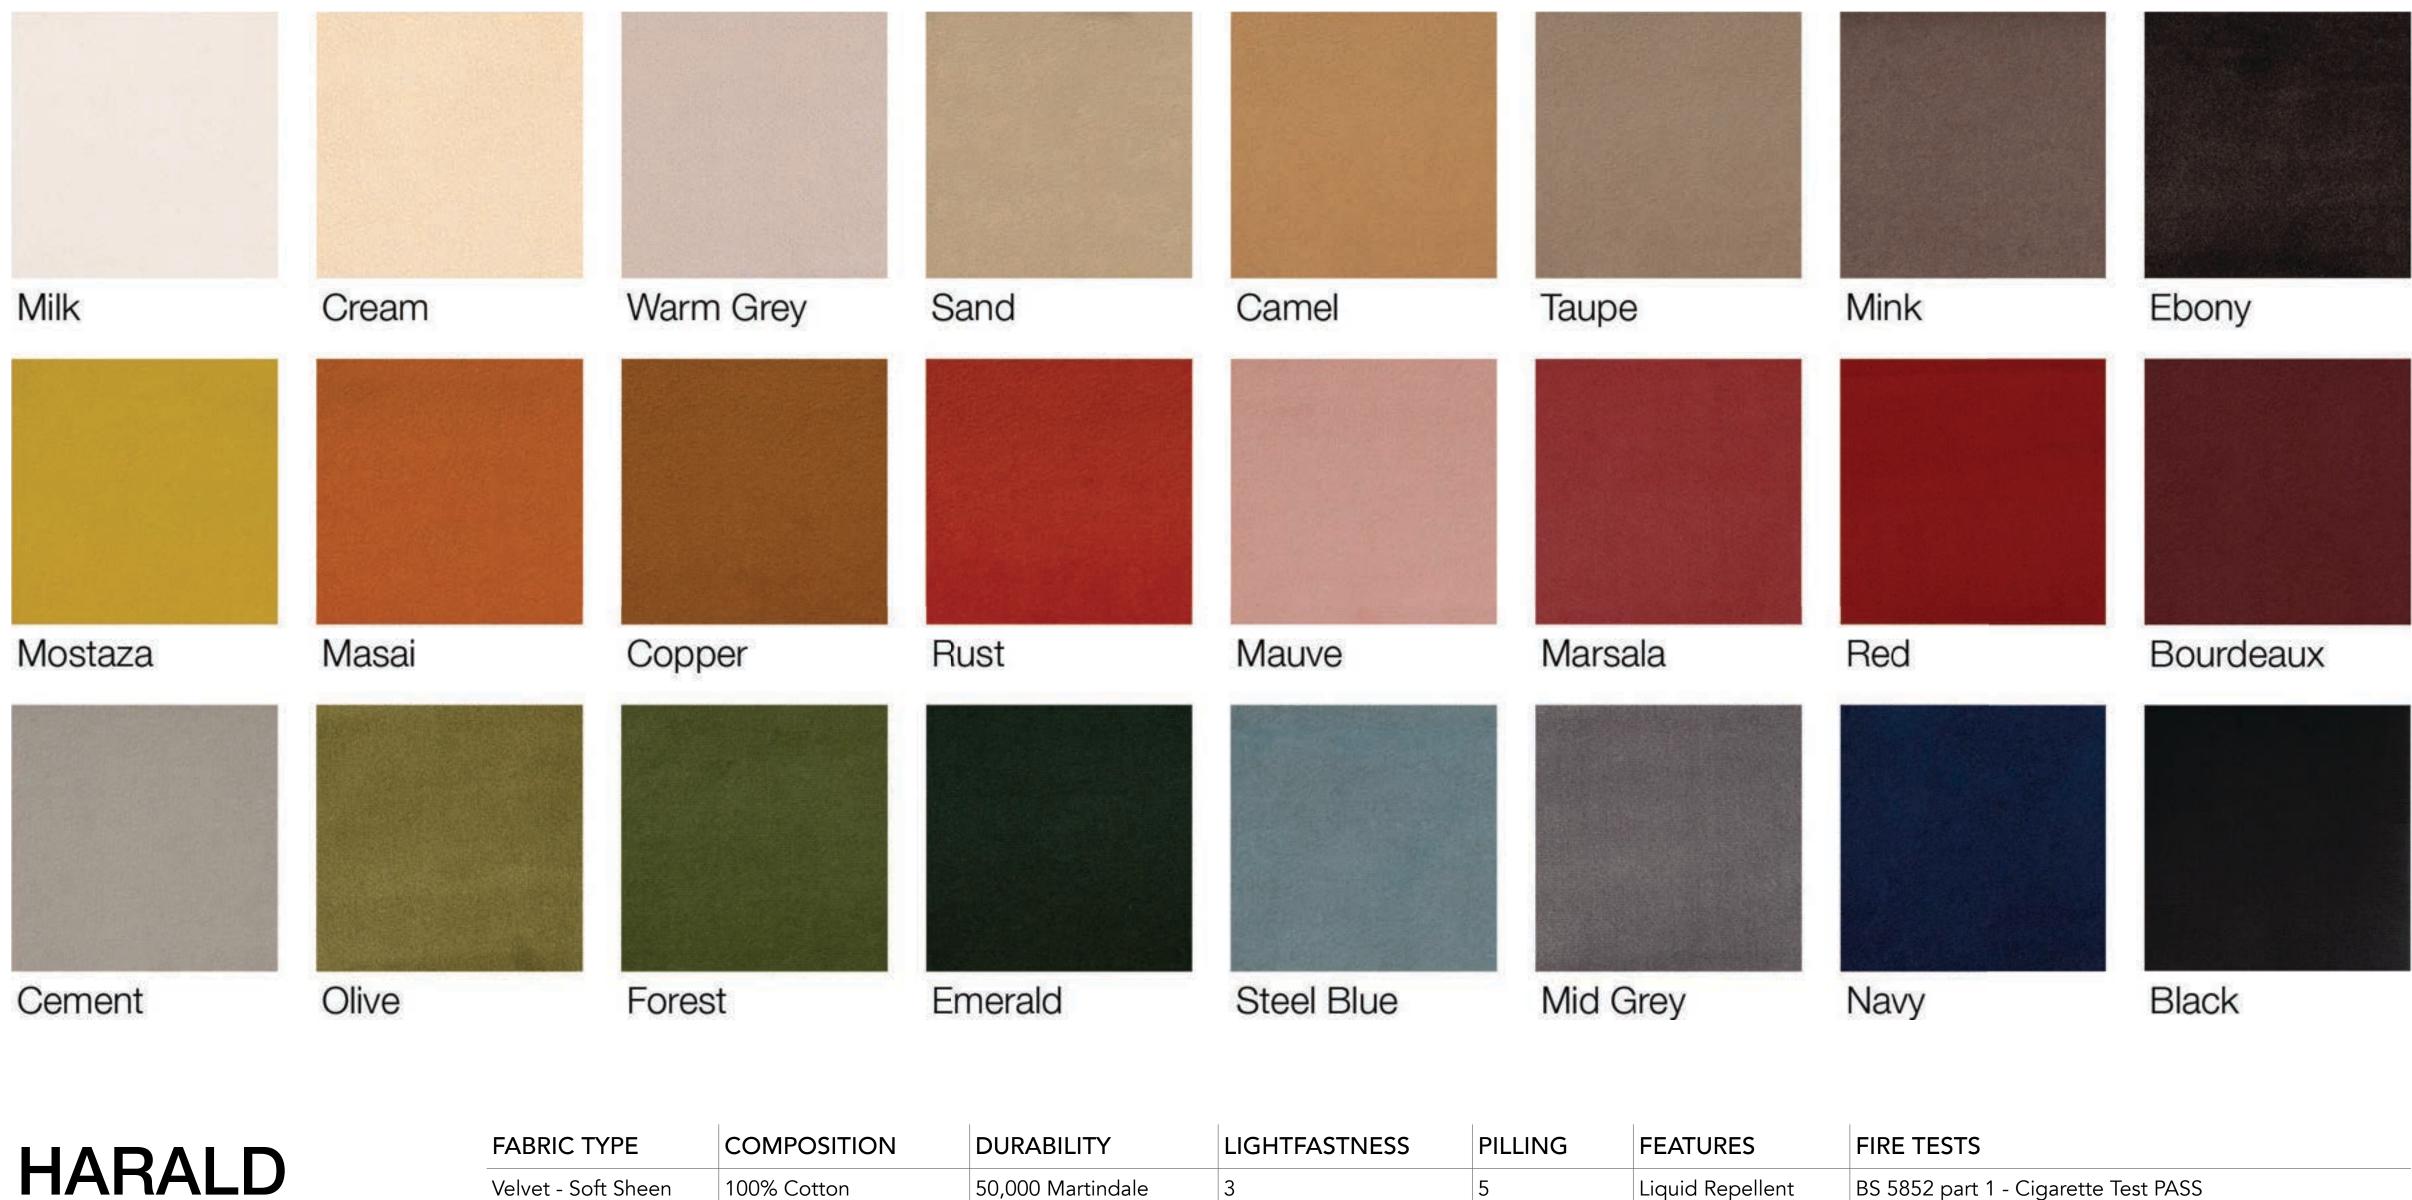

|   | Stone  | Elephant   | Taupe   | Ebony     |
|---|--------|------------|---------|-----------|
|   |        |            |         |           |
|   | Cuoio  | Terracotta | Marsala | Bordeaux  |
|   |        |            |         |           |
| ו | Safira | Dark Blue  | Ocean   | Deep Blue |
|   |        |            |         |           |

Caution: the displayed colours, due to technical matters, are approximate and may differ from original

| -      |   |   |                  |                                      |
|--------|---|---|------------------|--------------------------------------|
| indale | 3 | 5 | Liquid Repellent | BS 5852 part 1 - Cigarette Test PASS |
|        |   |   |                  | EN 1021-1 - Cigarette Test PASS      |