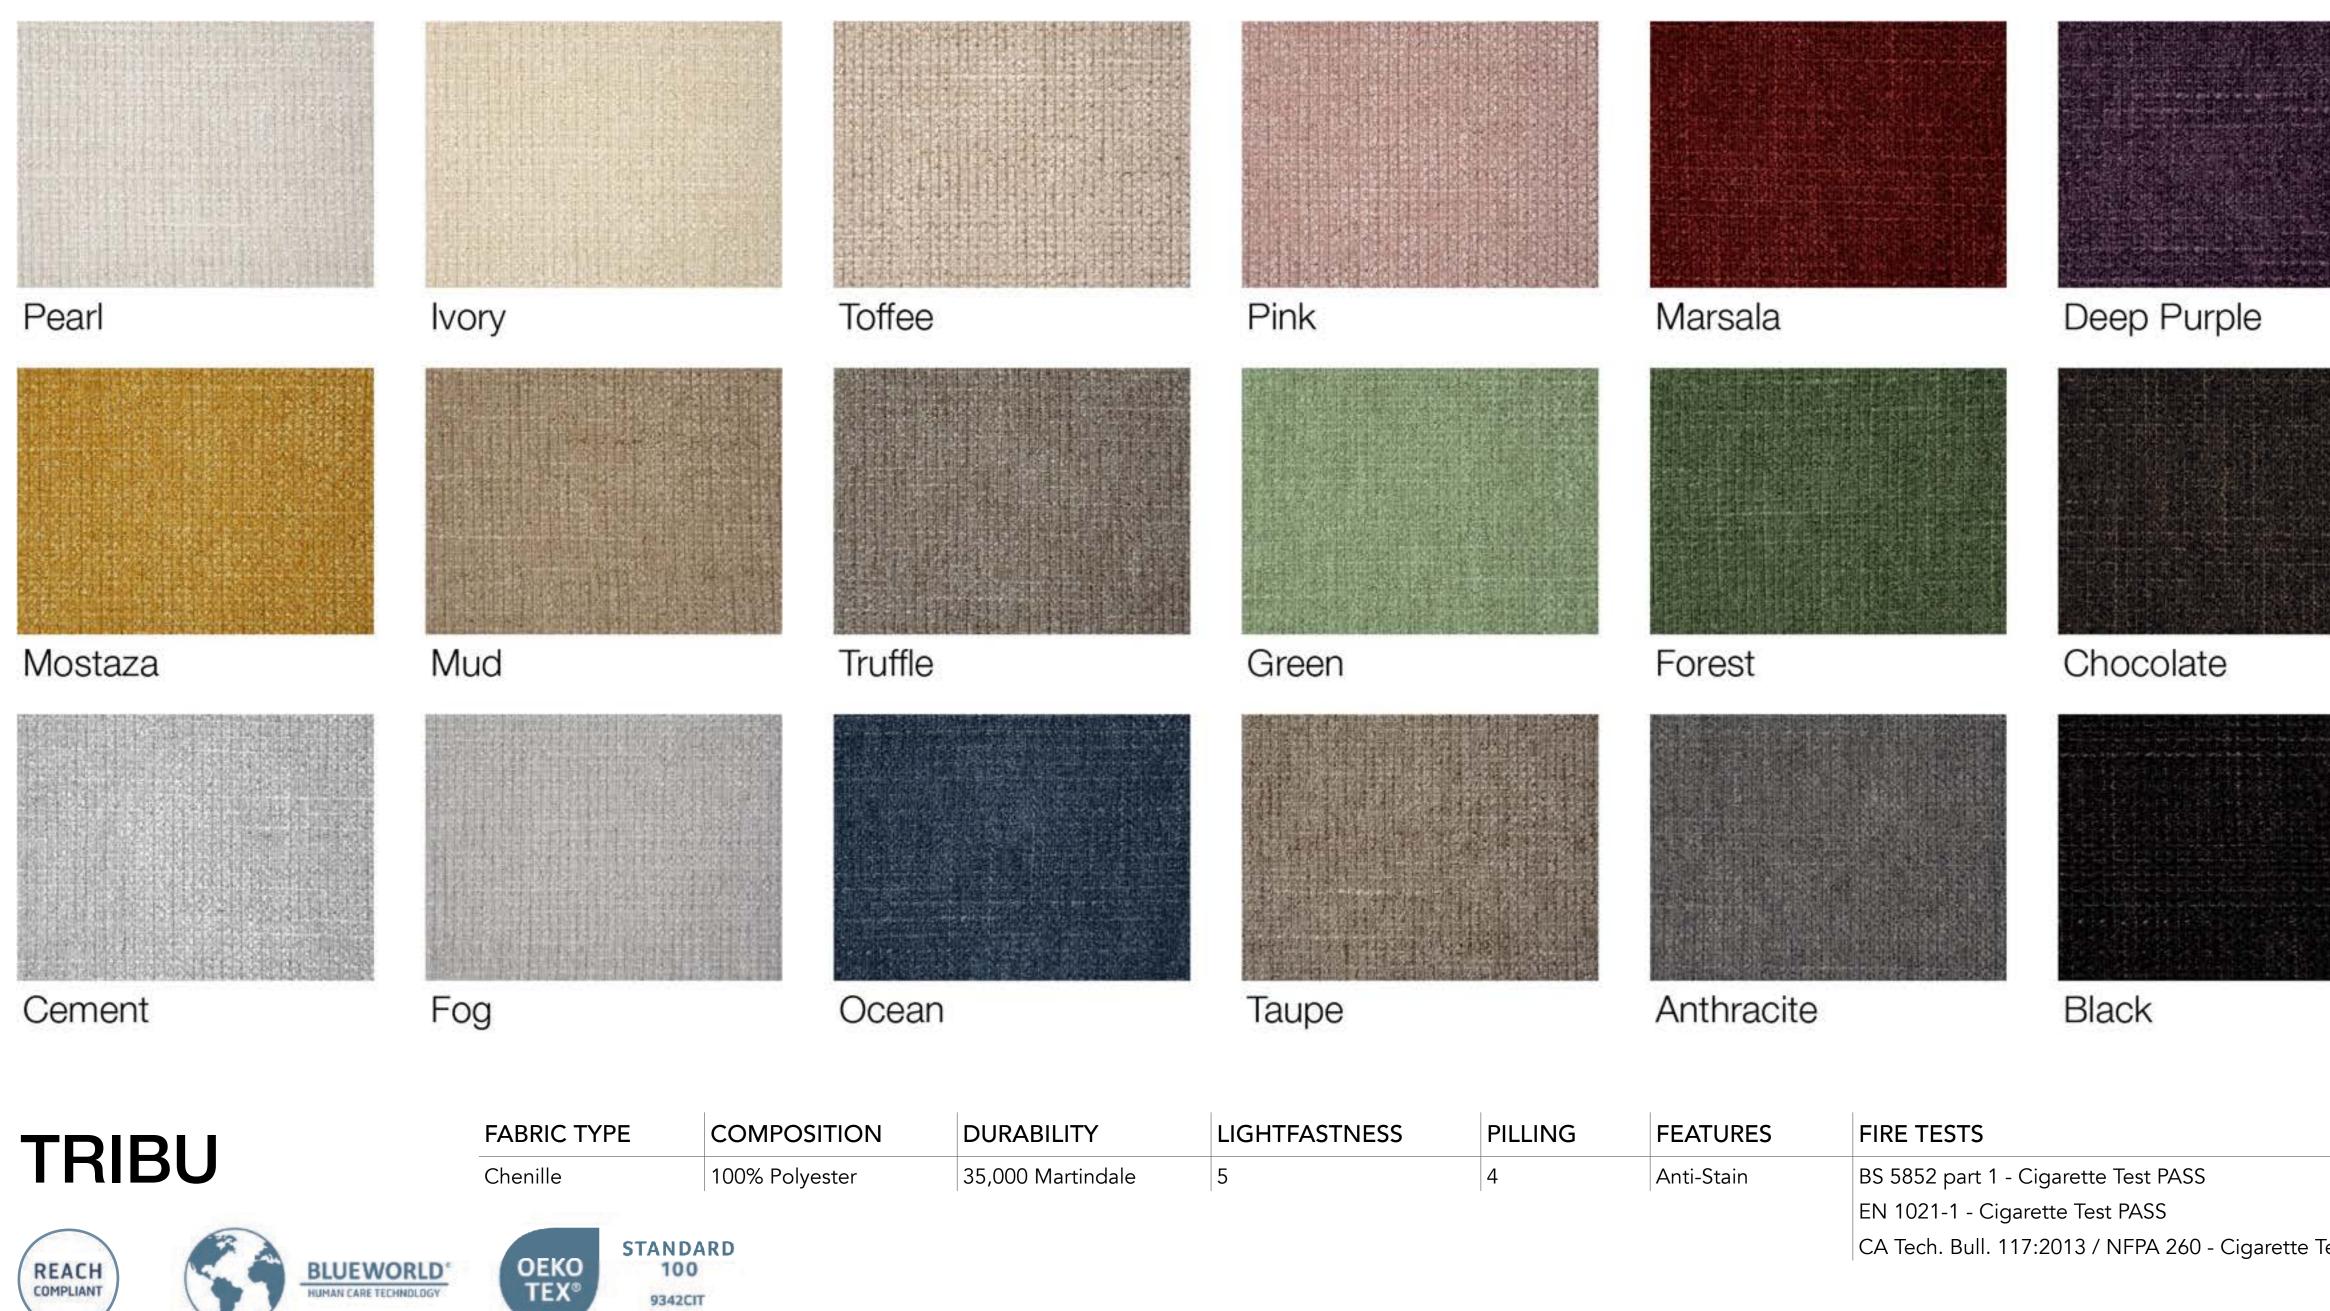

-----------------------|
| 0 Martindale | 4             | 5       | BS 5852 part 1 - Cigarette Test PASS               |
|              |               |         | EN 1021-1 - Cigarette Test PASS                    |
|              |               |         | CA Tech. Bull. 117:2013 / NFPA 260 - Cigarette Tes |



| LIGHTFASTNESS | PILLING | FEATURES   | FIRE TESTS                                          |
|---------------|---------|------------|-----------------------------------------------------|
| 5             | 3 - 4   | Anti-Stain | BS 5852 part 1 - Cigarette Test PASS                |
|               |         |            | EN 1021-1 - Cigarette Test PASS                     |
|               |         |            | CA Tech. Bull. 117:2013 / NFPA 260 - Cigarette Test |











CITEVE

|   | LIGHTFASTNESS | PILLING | FEATURES   | FIRE TESTS                                               |
|---|---------------|---------|------------|----------------------------------------------------------|
| ļ | 5             | 4       | Anti-Stain | BS 5852 part 1 - Cigarette Test PASS                     |
|   |               |         |            | EN 1021-1 - Cigarette Test PASS                          |
|   |               |         |            | CA Tech. Bull. 117:2013 / NFPA 260 - Cigarette Test PASS |













BLUEWORLD HUMAN CARE TECHNOLOGY



CITEVE



Ice



Beige



Black

| LIGHTFASTNESS | PILLING | FEATURES   | FIRE TESTS                                         |
|---------------|---------|------------|----------------------------------------------------|
|