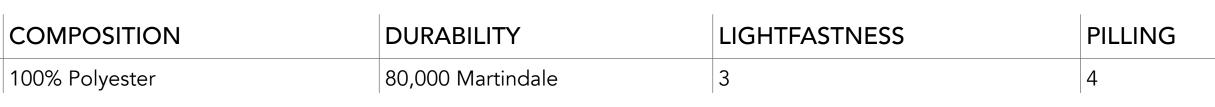

Caution: the displayed colours, due to technical matters, are approximate and may differ from original

| -      |   |   |                  |                                      |
|--------|---|---|------------------|--------------------------------------|
| indale | 3 | 5 | Liquid Repellent | BS 5852 part 1 - Cigarette Test PASS |
|        |   |   |                  | EN 1021-1 - Cigarette Test PASS      |