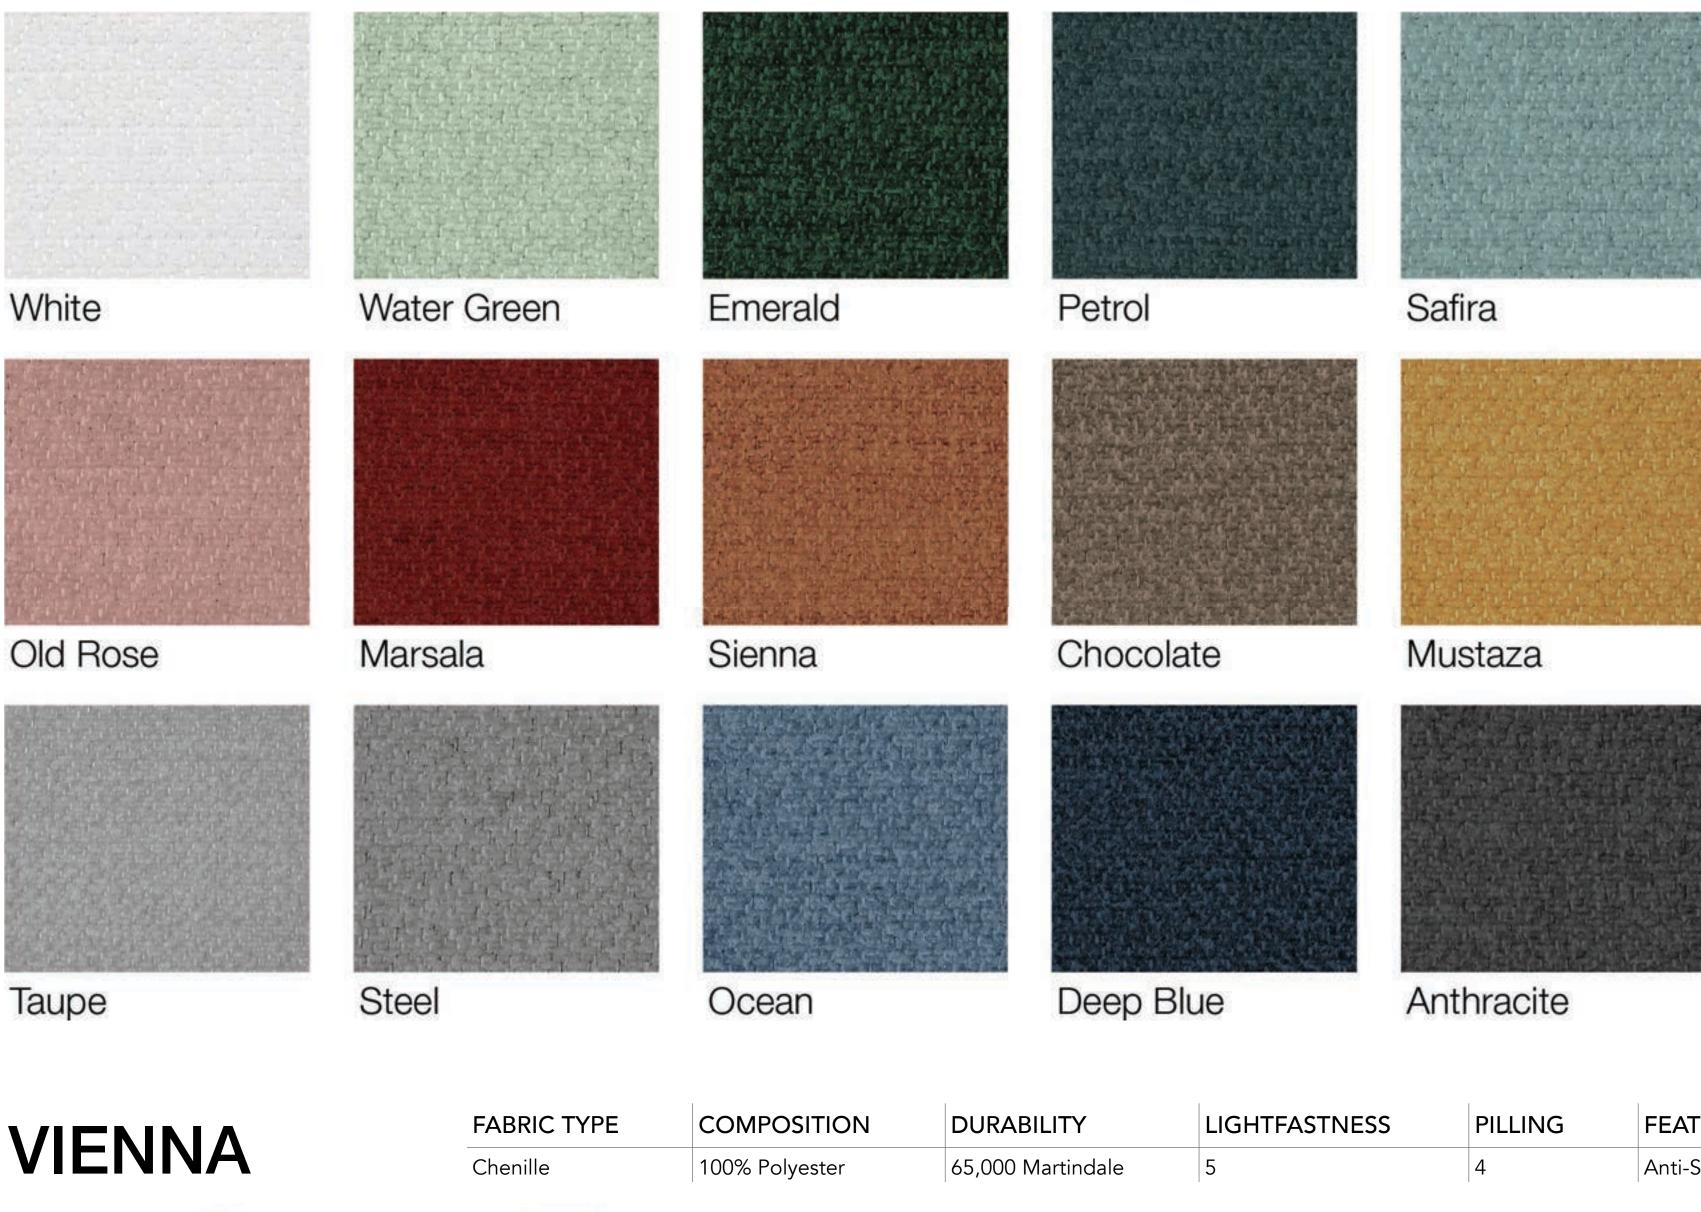

|   | Stone  | Elephant   | Taupe   | Ebony     |
|---|--------|------------|---------|-----------|
|   |        |            |         |           |
|   | Cuoio  | Terracotta | Marsala | Bordeaux  |
|   |        |            |         |           |
| ו | Safira | Dark Blue  | Ocean   | Deep Blue |
|   |        |            |         |           |