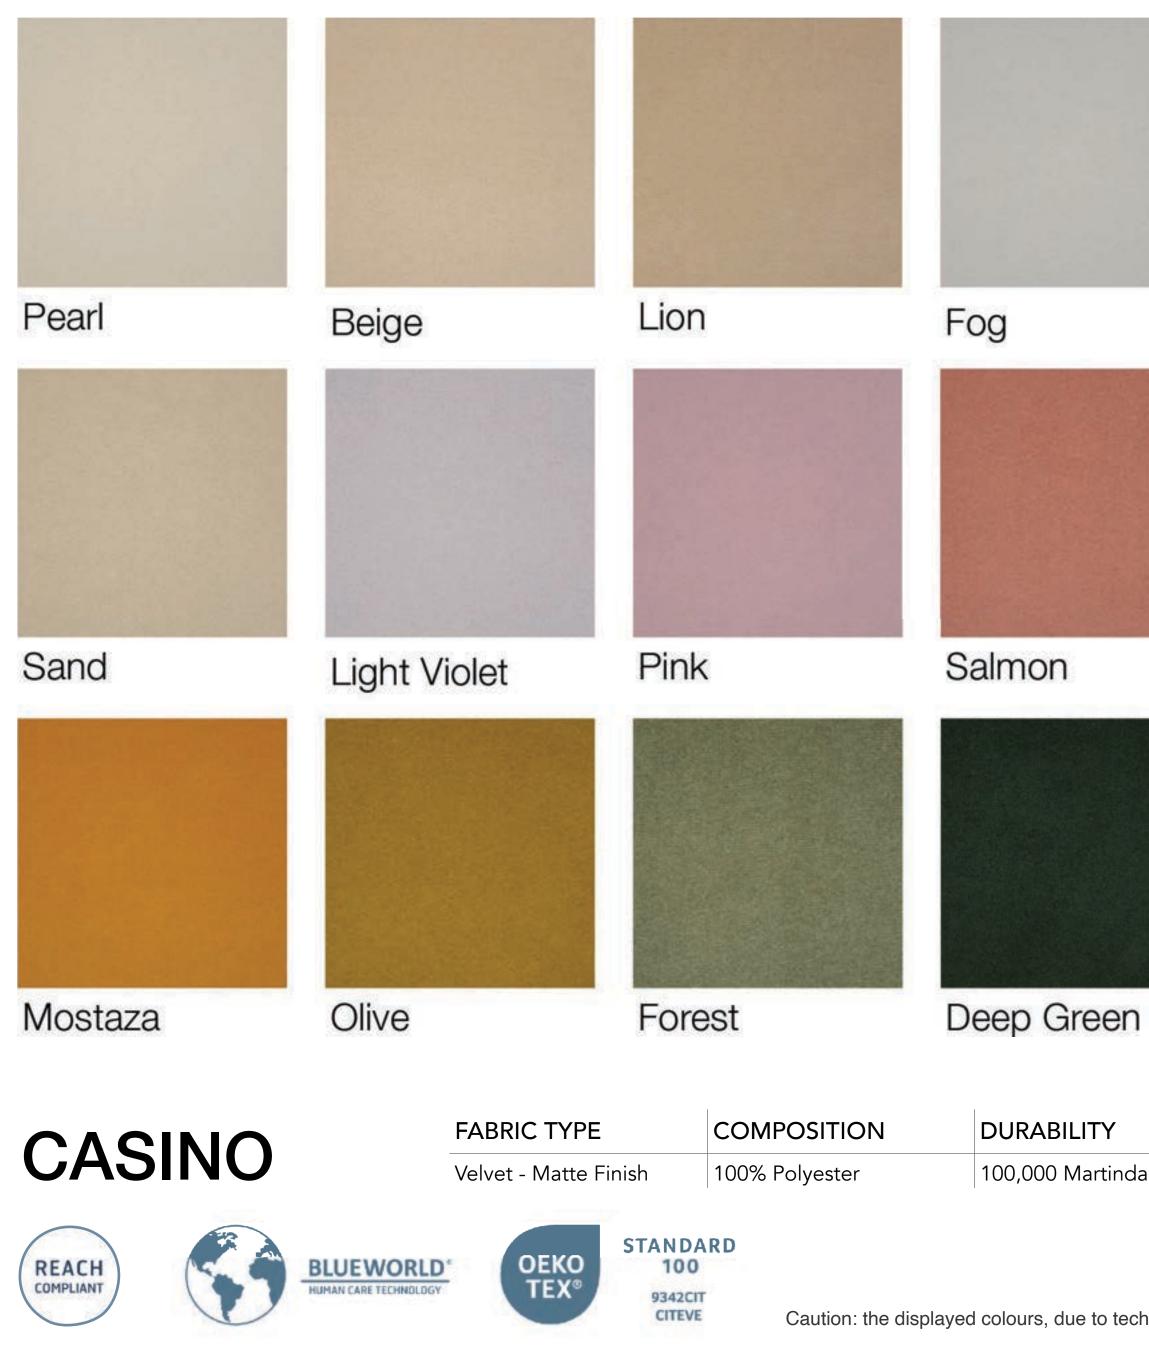

| FABRIC | C TYPE |
|--------|--------|
|        |        |

Bouclé

Paprika

Cinnamon

Fossil

Charcoal

Pale Rose

Shadow

Forest

| ΝΛΛΛΙΙ             | FABRIC TYPE         | COMPOSITION                                       | DURABILITY                 |
|--------------------|---------------------|---------------------------------------------------|----------------------------|
| MACAU              | Velvet - Soft Sheen | 100% Polyester                                    | 90,000 Martindale          |
| REACH<br>COMPLIANT |                     | NDARD<br>00<br>42CIT<br>TEVE<br>Caution: the disp | laved colours. due to tech |