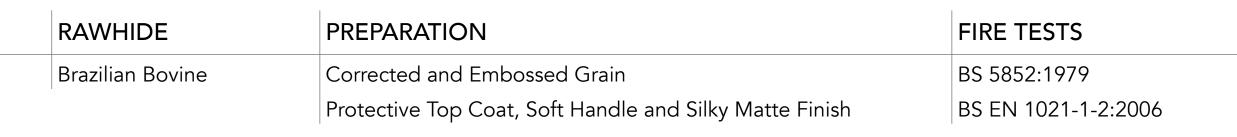

#### Anthracite

Aniline Leather

0.9 - 1.1 mm

| RAWHIDE         | PREPARATION                                        | FIRE TESTS               |
|-----------------|----------------------------------------------------|--------------------------|
| European Bovine | Lightly Buffed Natural Grain                       | CAL TB-117 (2013, Sec.1) |
|                 | Transparent Protective Coat, Soft Waxy Feel, Semi- | BS 5852:1979             |
|                 | Matte Finish                                       | BS EN 1021-1-2:2006      |