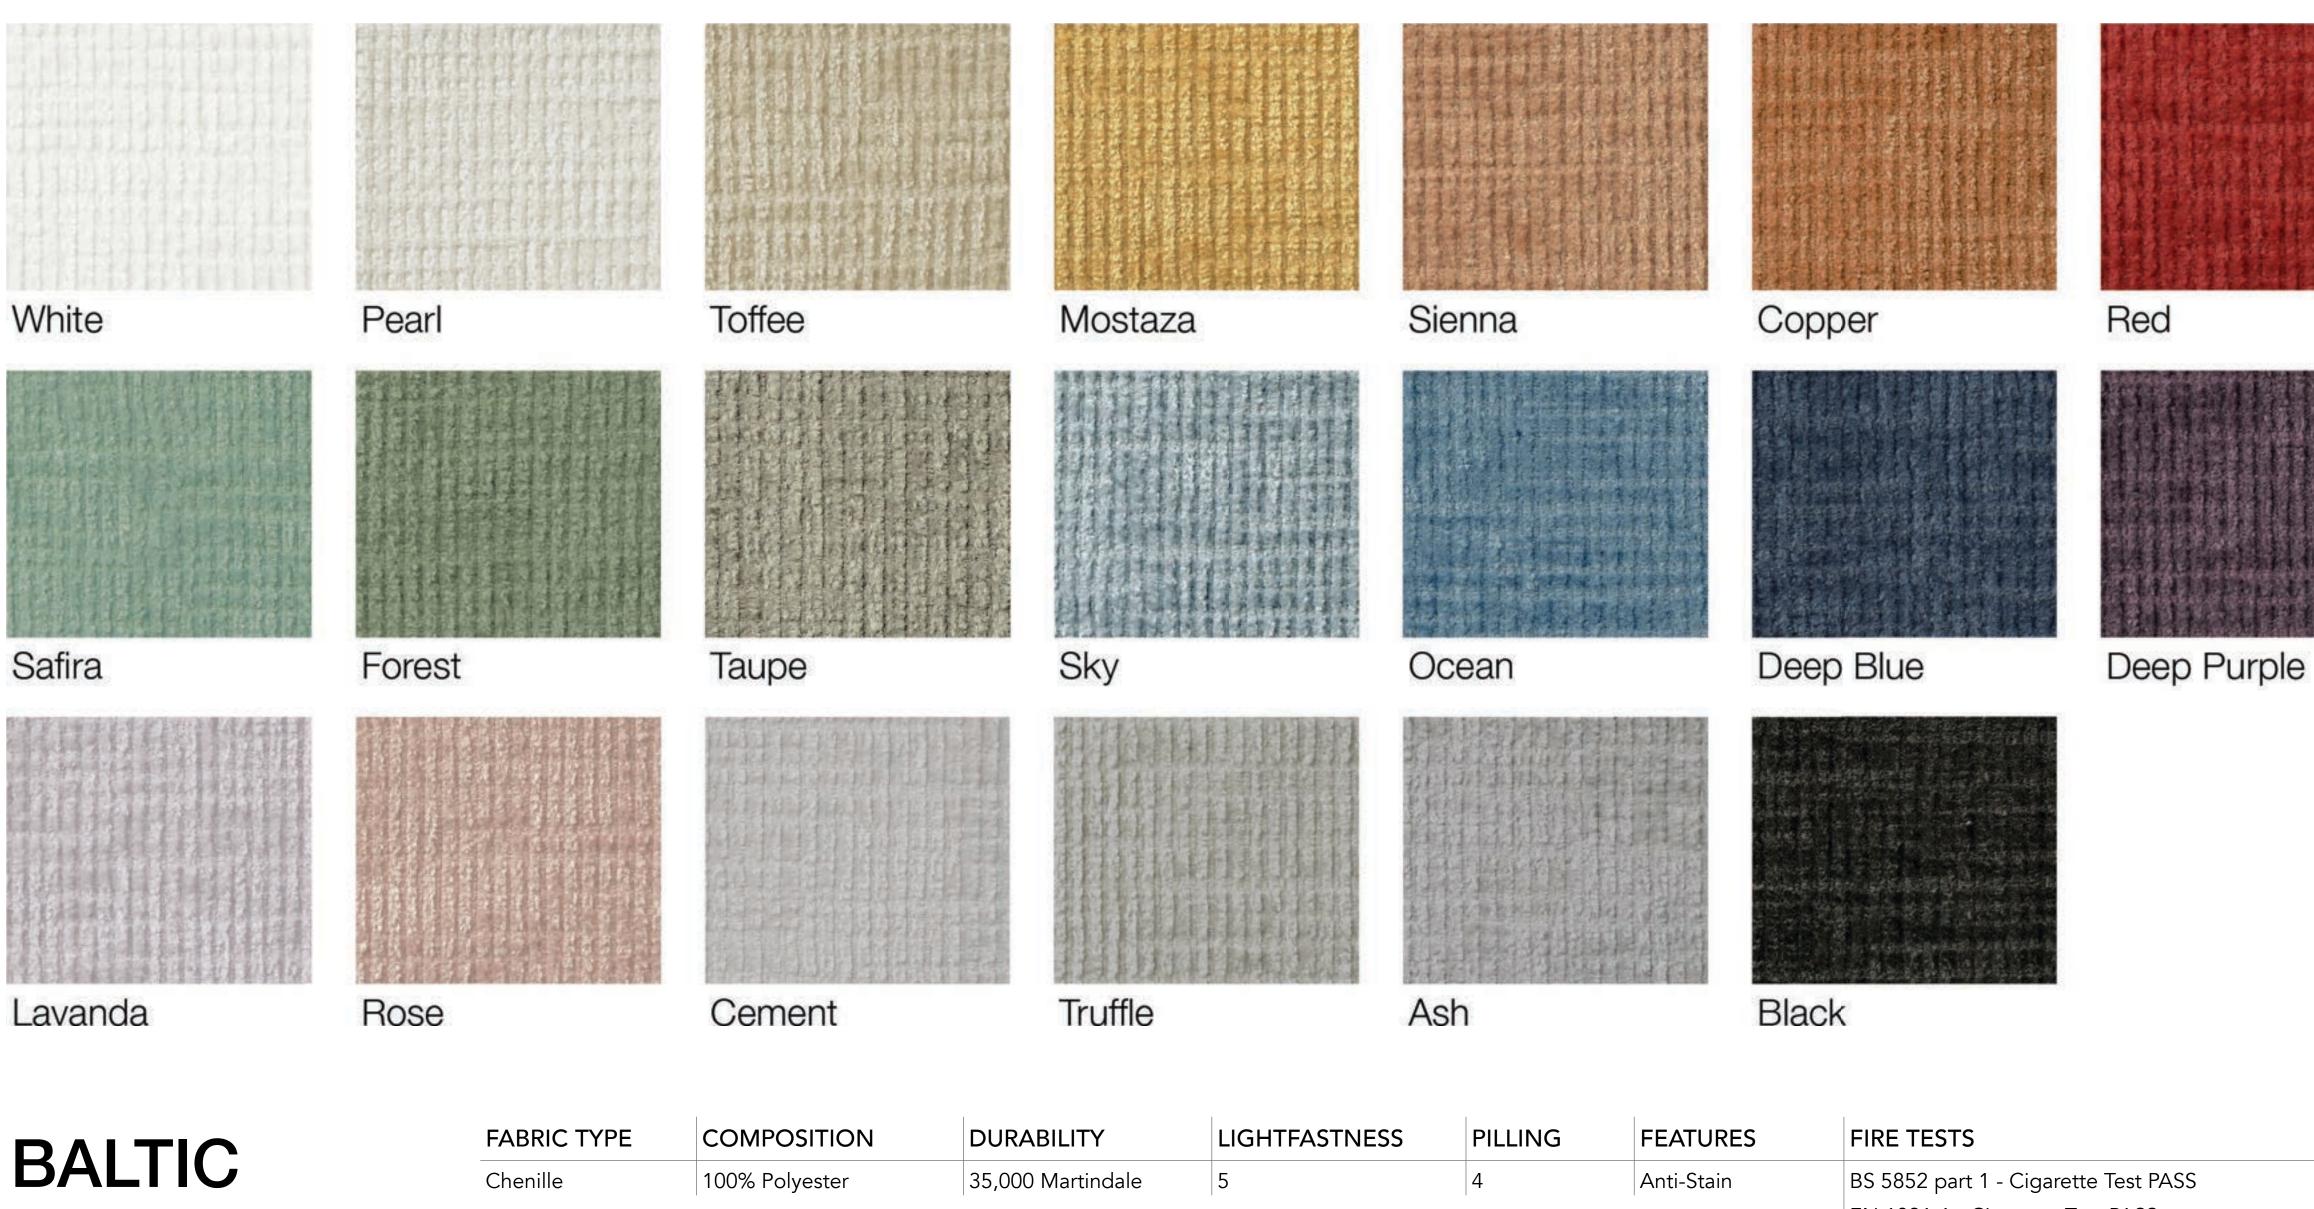

|   | Stone  | Elephant   | Taupe   | Ebony     |
|---|--------|------------|---------|-----------|
|   |        |            |         |           |
|   | Cuoio  | Terracotta | Marsala | Bordeaux  |
|   |        |            |         |           |
| ו | Safira | Dark Blue  | Ocean   | Deep Blue |
|   |        |            |         |           |